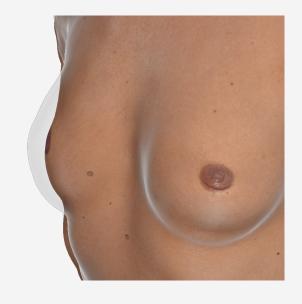

#### SIMULATIONS

Use simulations to manage patient expectations utilizing their own body morphology.

Choose implants to show the possibilities.

| Round    | ٧      | d      | р      |
|----------|--------|--------|--------|
| 354-5430 | 430 cc | 11.1 c | 5.8 cm |
| LSBEI325 | 325 cc | 11 cm  | 4.8 cm |
| LSBEI350 | 350 cc | 11.2 c | 5 cm   |
| 354-5375 | 375 сс | 10.5 c | 5.5 cm |
| LSBEI375 |        |        |        |
| LSBEI300 | 300 сс | 10.8 c | 4.7 cm |