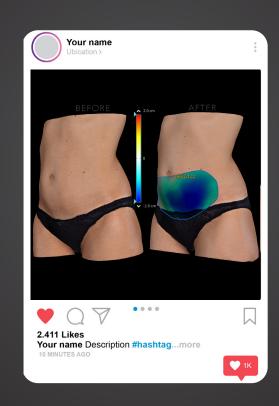

# BEFORE/AFTER FEATURES

View post-intervention results using various comparison options.

#### **MEASUREMENTS**

Evaluate patient morphology accurately and convincingly to promote recommended interventions.

SHOWCASE RESULTS

Display your techniques with peers, colleagues and on social media by exporting images in jpg, png & mp4 formats.