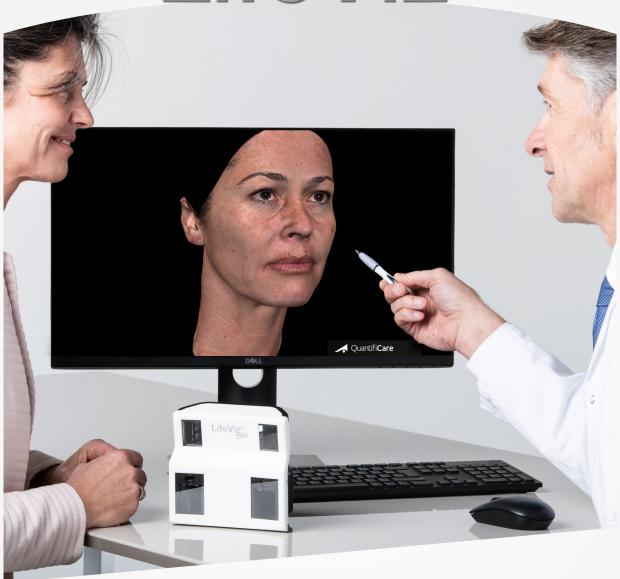

## Our Solutions

From pores to full body, our LifeViz® cameras deliver reproducible, high quality data to visualize aesthetic procedures qualitatively and objectively.

LifeViz®

LifeViz®

BODY / BREAST

Portable and compact 3D cameras

# An easy-to-deploy solution

Maximize your workflow by minimizing the time spent on the image-capturing process.

CAPTURE

Capture standardized images & automatically obtain a 3D reconstruction.

EVALUATE IN 3D

#### **MEASUREMENTS**

Evaluate patient morphology accurately and convincingly to promote recommended interventions.

SHOWCASE RESULTS

Display your techniques with peers, colleagues and on social media by exporting images in jpg, png & mp4 formats.