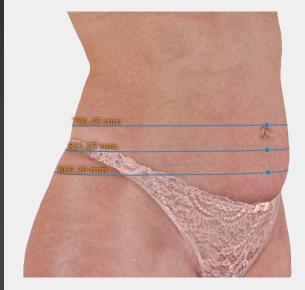

#### MEASUREMENTS

#### Obtain:

360° BODY – BREAST – FACIAL MEASUREMENTS FACIAL ANGLES – BEAUTY RATIOS

#### **MEASUREMENTS**

Evaluate patient morphology accurately and convincingly to promote recommended interventions.

SHOWCASE RESULTS

Display your techniques with peers, colleagues and on social media by exporting images in jpg, png & mp4 formats.