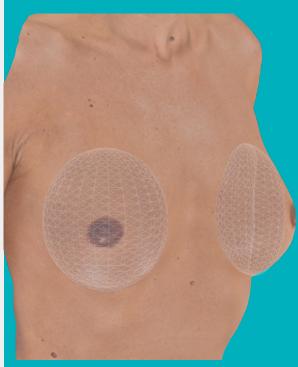

#### SIMULATIONS

Use simulations to manage patient expectations utilizing their own body morphology.

Choose implants to show the possibilities.

| Round    | ٧      | d      | р      |
|----------|--------|--------|--------|
| 354-5430 | 430 cc | 11.1 c | 5.8 cm |
| LSBEI325 | 325 cc | 11 cm  | 4.8 cm |
| LSBEI350 | 350 cc | 11.2 c | 5 cm   |
| 354-5375 | 375 сс | 10.5 c | 5.5 cm |
| LSBEI375 |        |        |        |
| LSBEI300 | 300 сс | 10.8 c | 4.7 cm |